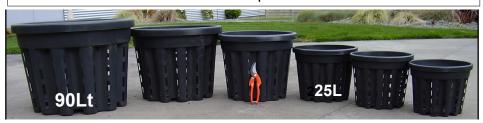

### **McHORT PROPOT Side-slot pots**

**25Lt.** 37.5x32cm \$6.00+ea. **SAVE \$2.50**ea. Lots of 100 please **90Lt.**60x46cm \$19.50+ea. **SAVE \$10.00**ea.

Lots of 25 please